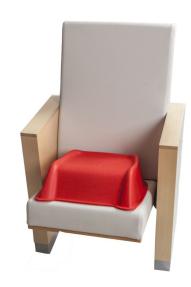

#### Cinema Booster Seats

Made in Spain

Korflip. It is the indispensable element that cannot be missing in all movie rooms, theaters, assembly rooms, polyvalent lounges of multiple uses, auditoria, stadiums and orchestras that they could be used by children.

Since it contributes an almost 15 cm extra elevation, allowing to save this way the headrest of the seat that precedes it. Making possible this way that the shortest kids could have an ideal visibility.

Its ergonomic design especially designed and conceived for the infantile use, makes it extremely comfortable, made of injected PVC of high resistance that makes it very resistant and lasting. In addition, it is to extremely easy to clean and to maintain, remaining inalterable many years.

It lacks marked edges, since its rims and protrusions have been smoothed to contribute to a nice touch, with a light rugosity that prevents the sliding of the children. Therefore, besides being comfortable, it is safe, resistant and very easy to clean.