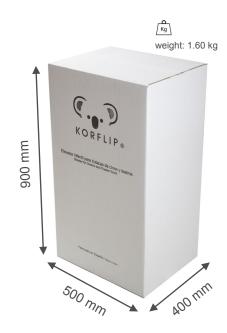

Korflip is provided in set with 36 seats piled up on a practical trolley with wheels, which facilitates so much the storage works, as well as the transport. Optimizing the piled up one in only one set, and being able to store up to 50 booster seats in only one trolley.

#### Set:

36 units: booster seats 1 unit: wheeled trolley 1 unit: cardboard box

Total weight: 29.40 kg