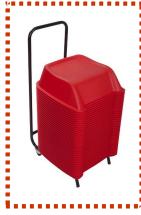

Korflip is provided in set with 36 seats piled up on a practical trolley with wheels, which facilitates so much the storage works, as well as the transport. Optimizing the piled up one in only one set, and being able to store up to 50 booster seats in only one trolley.

#### Set:

36 units: booster seats 1 unit: wheeled trolley 1 unit: cardboard box

Total weight: 29.40 kg