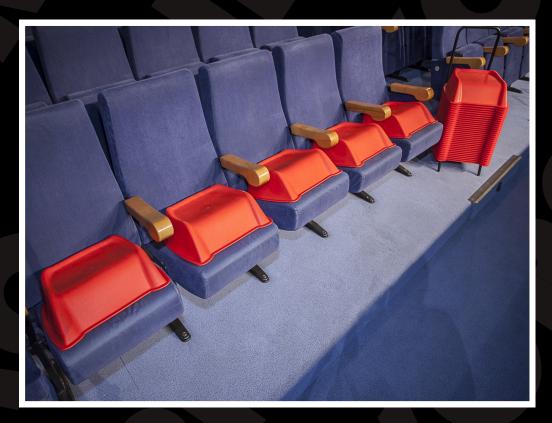

#### Cinema Booster Seats

Made in Spain

Korflip. It is the indispensable element that cannot be missing in all movie rooms, theaters, assembly rooms, polyvalent lounges of multiple uses, auditoria, stadiums and orchestras that they could be used by children.

Since it contributes an almost 15 cm extra elevation, allowing to save this way the headrest of the seat that precedes it. Making possible this way that the shortest kids could have an ideal visibility.

Its ergonomic design especially designed and conceived for the infantile use, makes it extremely comfortable, made of injected PVC of high resistance that makes it very resistant and lasting. In addition, it is to extremely easy to clean and to maintain, remaining inalterable many years.

It lacks marked edges, since its rims and protrusions have been smoothed to contribute to a nice touch, with a light rugosity that prevents the sliding of the children. Therefore, besides being comfortable, it is safe, resistant and very easy to clean.