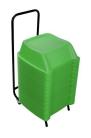

## Korflip COlors

Red: minimum order 1 set

Multicolors: minimum order 1 set

Blue, green, yelllow, black: minimum order 2 set Any color or the pantonne: minimum order 25 set

Red. in Stock Minimum order 1 set

Multicolors. in Stock Minimum order 1 set

Green Minimum order 4 set

Blue Minimum order 2 set

Yelow Minimum order Minimum order 2 set

Black 2 set