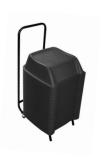

Korflip is provided in set with 36 seats piled up on a practical trolley with wheels, which facilitates so much the storage works, as well as the transport. Optimizing the piled up one in only one set, and being able to store up to 50 booster seats in only one trolley.

#### Set:

36 units: booster seats 1 unit: wheeled trolley 1 unit: cardboard box

Total weight: 29.40 kg