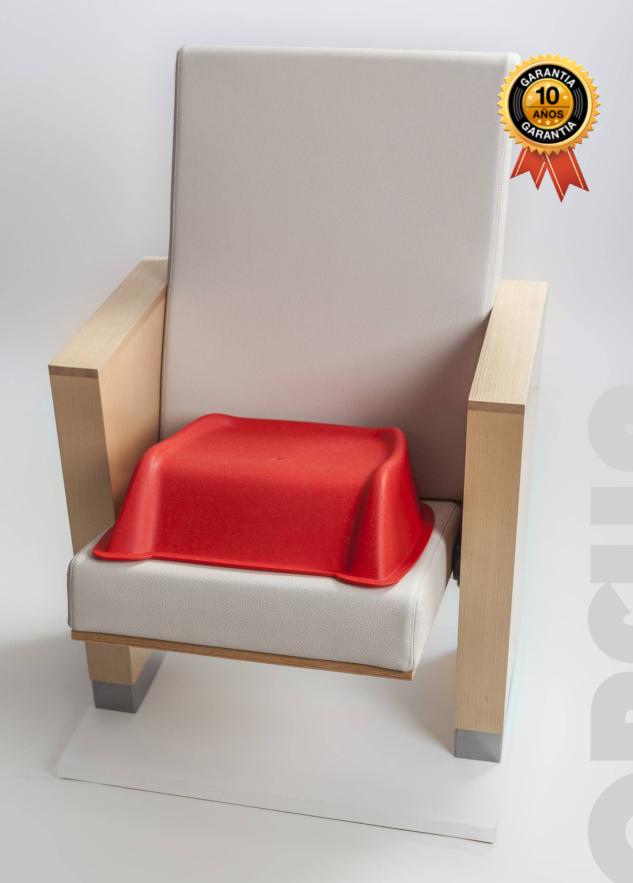

#### Cinema Booster Seats

Made in Spain

Korflip. It is the indispensable element that cannot be missing in all movie rooms, theaters, assembly rooms, polyvalent lounges of multiple uses, auditoria, stadiums and orchestras that they could be used by children.

Since it contributes an almost 15 cm extra elevation, allowing to save this way the headrest of the seat that precedes it. Making possible this way that the shortest kids could have an ideal visibility.

Its ergonomic design especially designed and conceived for the infantile use, makes it extremely comfortable, made of injected PVC of high resistance that makes it very resistant and lasting. In addition, it is to extremely easy to clean and to maintain, remaining inalterable many years.

It lacks marked edges, since its rims and protrusions have been smoothed to contribute to a nice touch, with a light rugosity that prevents the sliding of the children. Therefore, besides being comfortable, it is safe, resistant and very easy to clean.