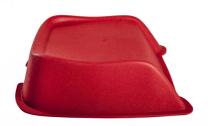

Since it contributes an almost 15 cm extra elevation, allowing to save this way the headrest of the seat that precedes it. Making possible this way that the shortest kids could have an ideal visibility.

Its ergonomic design especially designed and conceived for the infantile use, makes it extremely comfortable, made of injected PVC of high resistance that makes it very resistant and lasting. In addition, it is to extremely easy to clean and to maintain, remaining inalterable many years.

It lacks marked edges, since its rims and protrusions have been smoothed to contribute to a nice touch, with a light rugosity that prevents the sliding of the children. Therefore, besides being comfortable, it is safe, resistant and very easy to clean.