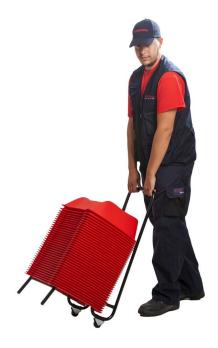

Korflip is provided in set with 36 seats piled up on a practical trolley with wheels, which facilitates so much the storage works, as well as the transport. Optimizing the piled up one in only one set, and being able to store up to 50 booster seats in only one trolley.

#### Set:

36 units: booster seats 1 unit: wheeled trolley 1 unit: cardboard box

Total weight: 29.40 kg