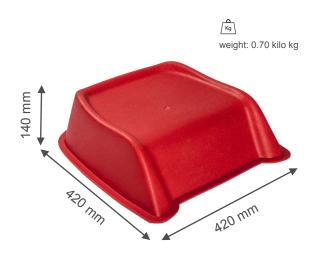

Its ergonomic design especially designed and conceived for the infantile use, makes it extremely comfortable, made of injected PVC of high resistance that makes it very resistant and lasting. In addition, it is to extremely easy to clean and to maintain, remaining inalterable many years.

It lacks marked edges, since its rims and protrusions have been smoothed to contribute to a nice touch, with a light rugosity that prevents the sliding of the children. Therefore, besides being comfortable, it is safe, resistant and very easy to clean.

# The design of the new generation It has been conceived even +

- + ergonomic and comfortable
- + safe in fire cases
- + agreeable to touch
- + anti-skid and better grip
- + resistant to blows
- + lighter, only 700 gm
- + glad and entertaining

#### Set:

36 units: booster seats 1 unit: wheeled trolley 1 unit: cardboard box

Total weight: 29.40 kg