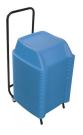

Korflip is provided in set with 36 seats piled up on a practical trolley with wheels, which facilitates so much the storage works, as well as the transport. Optimizing the piled up one in only one set, and being able to store up to 50 booster seats in only one trolley.

#### Set:

36 units: booster seats 1 unit: wheeled trolley 1 unit: cardboard box

Total weight: 29.40 kg