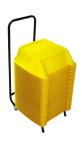

Korflip is provided in set with 36 seats piled up on a practical trolley with wheels, which facilitates so much the storage works, as well as the transport. Optimizing the piled up one in only one set, and being able to store up to 50 booster seats in only one trolley.

#### Set:

36 units: booster seats 1 unit: wheeled trolley 1 unit: cardboard box

Total weight: 29.40 kg