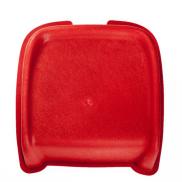

Since it contributes an almost 15 cm extra elevation, allowing to save this way the headrest of the seat that precedes it. Making possible this way that the shortest kids could have an ideal visibility.

Its ergonomic design especially designed and conceived for the infantile use, makes it extremely comfortable, made of injected PVC of high resistance that makes it very resistant and lasting. In addition, it is to extremely easy to clean and to maintain, remaining inalterable many years.

It lacks marked edges, since its rims and protrusions have been smoothed to contribute to a nice touch, with a light rugosity that prevents the sliding of the children. Therefore, besides being comfortable, it is safe, resistant and very easy to clean.