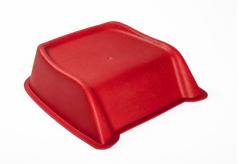

Since it contributes an almost 15 cm extra elevation, allowing to save this way the headrest of the seat that precedes it. Making possible this way that the shortest kids could have an ideal visibility.

Its ergonomic design especially designed and conceived for the infantile use, makes it extremely comfortable, made of injected PVC of high resistance that makes it very resistant and lasting. In addition, it is to extremely easy to clean and to maintain, remaining inalterable many years.

It lacks marked edges, since its rims and protrusions have been smoothed to contribute to a nice touch, with a light rugosity that prevents the sliding of the children. Therefore, besides being comfortable, it is safe, resistant and very easy to clean.