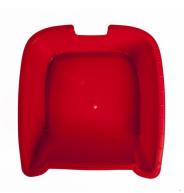

Since it contributes an almost 15 cm extra elevation, allowing to save this way the headrest of the seat that precedes it. Making possible this way that the shortest kids could have an ideal visibility.

Its ergonomic design especially designed and conceived for the infantile use, makes it extremely comfortable, made of injected PVC of high resistance that makes it very resistant and lasting. In addition, it is to extremely easy to clean and to maintain, remaining inalterable many years.

It lacks marked edges, since its rims and protrusions have been smoothed to contribute to a nice touch, with a light rugosity that prevents the sliding of the children. Therefore, besides being comfortable, it is safe, resistant and very easy to clean.