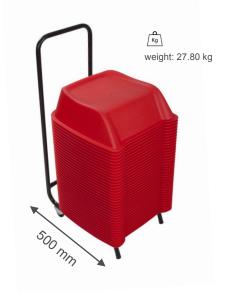

Korflip is provided in set with 36 seats piled up on a practical trolley with wheels, which facilitates so much the storage works, as well as the transport. Optimizing the piled up one in only one set, and being able to store up to 50 booster seats in only one trolley.

#### Set:

36 units: booster seats 1 unit: wheeled trolley 1 unit: cardboard box

Total weight: 29.40 kg