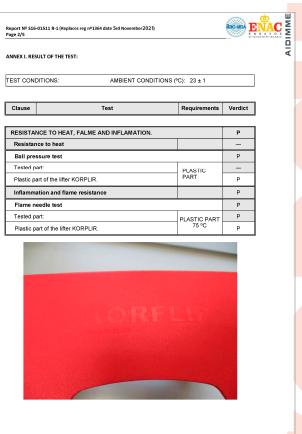

## Cinema Booster Seats Made in Spain

Report Nº \$16-01511 Page 1/5

**Customer:** 

**KORPLIR** 

LIFTER FOR CINEMAS AND THEATERS

REPORT REGISTRATION

Date: 08/11/21 Exit nº: 1364

REQUESTED SERVICE: PRESSURE BALL AND NEEDLE FLAME TESTS ACORDING TO THE STANDARD EN

60695.

SAMPLE DESCRIPTION:

Date reception: 01/10/2021

Sample: Trade name: KORPLIR

Product: LIFTER FOR CINEMAS AND THEATERS

Reference: MOD KORFLIP

**TEST PERFORMED:** 

Date of test: 11/10/2021 Standard test methods: EN 60695

Equipment of test: Flame needle apparatus, MA030111032.

Pressure ball apparatus, MA030111031.

Stove, INV99046.

Results:

After the accomplishment of the flame needle test and the deformation with pressure ball according to EN 60695, it is considered that the sample provided satisfies the standard.

ANNEX I: Obtained results. ANNEX II: Photographs.