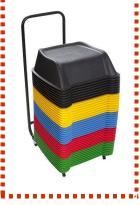

Korflip is provided in set with 36 seats piled up on a practical trolley with wheels, which facilitates so much the storage works, as well as the transport. Optimizing the piled up one in only one set, and being able to store up to 50 booster seats in only one trolley.

## Korflip COlors

Red: minimum order 1 set

Multicolors: minimum order 1 set

Blue, green, yelllow, black: minimum order 2 set Any color or the pantonne: minimum order 25 set

Red. in Stock Minimum order 1 set

Multicolors. in Stock Minimum order 1 set

Green Minimum order 4 set

Blue Minimum order 2 set

Yelow Minimum order Minimum order 2 set

Black 2 set

#### Set:

36 units: booster seats 1 unit: wheeled trolley 1 unit: cardboard box

Total weight: 29.40 kg