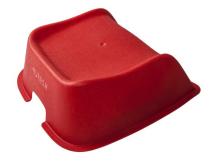

Since it contributes an almost 15 cm extra elevation, allowing to save this way the headrest of the seat that precedes it. Making possible this way that the shortest kids could have an ideal visibility.

Its ergonomic design especially designed and conceived for the infantile use, makes it extremely comfortable, made of injected PVC of high resistance that makes it very resistant and lasting. In addition, it is to extremely easy to clean and to maintain, remaining inalterable many years.

It lacks marked edges, since its rims and protrusions have been smoothed to contribute to a nice touch, with a light rugosity that prevents the sliding of the children. Therefore, besides being comfortable, it is safe, resistant and very easy to clean.