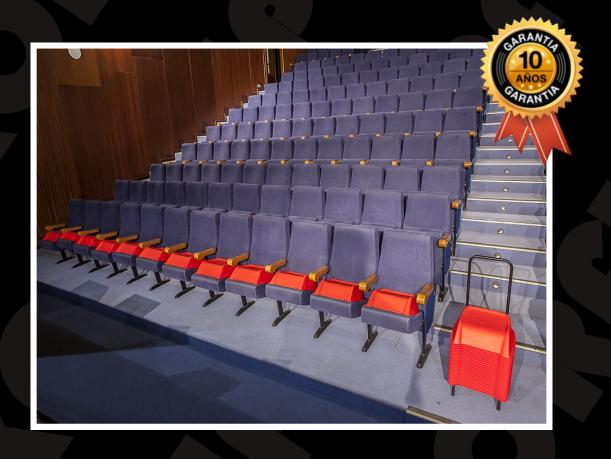

#### Cinema Booster Seats

Made in Spain

Korflip. It is the indispensable element that cannot be missing in all movie rooms, theaters, assembly rooms, polyvalent lounges of multiple uses, auditoria, stadiums and orchestras that they could be used by children.

Since it contributes an almost 15 cm extra elevation, allowing to save this way the headrest of the seat that precedes it. Making possible this way that the shortest kids could have an ideal visibility.

Besides, Korflip is 100% designed and made in Spain, and is currently a golden standard in the exportation of infantile equipment for cinemas and theaters all from the 5 continents. Each day our booster seats have a bigger influence on the planet, which places the Spanish industry on the top of the booster seats for manufacturing.