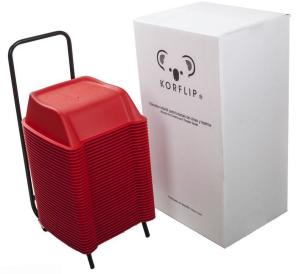

Korflip is provided in set with 36 seats piled up on a practical trolley with wheels, which facilitates so much the storage works, as well as the transport. Optimizing the piled up one in only one set, and being able to store up to 50 booster seats in only one trolley.

#### Set:

36 units: booster seats 1 unit: wheeled trolley 1 unit: cardboard box

Total weight: 29.40 kg