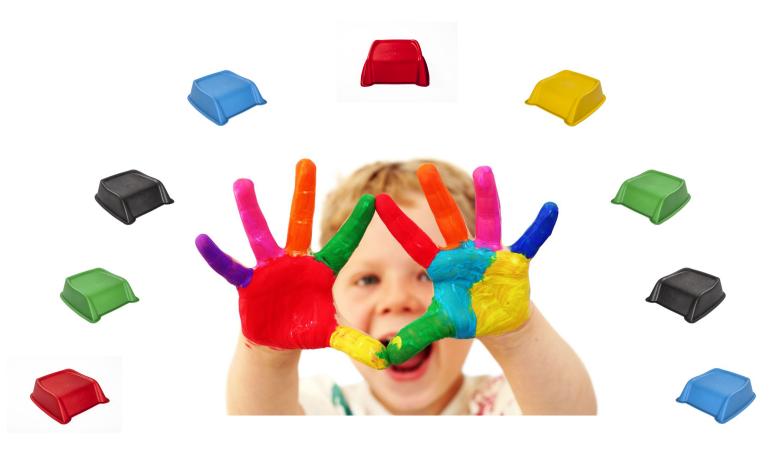

Since it contributes an almost 15 cm extra elevation, allowing to save this way the headrest of the seat that precedes it. Making possible this way that the shortest kids could have an ideal visibility.

Its ergonomic design especially designed and conceived for the infantile use, makes it extremely comfortable, made of injected PVC of high resistance that makes it very resistant and lasting. In addition, it is to extremely easy to clean and to maintain, remaining inalterable many years.

It lacks marked edges, since its rims and protrusions have been smoothed to contribute to a nice touch, with a light rugosity that prevents the sliding of the children. Therefore, besides being comfortable, it is safe, resistant and very easy to clean.

## Korflip COlors

Red: minimum order 1 set

Multicolors: minimum order 1 set

Blue, green, yelllow, black: minimum order 2 set Any color or the pantonne: minimum order 25 set

Red. in Stock Minimum order 1 set

Multicolors. in Stock Minimum order 1 set

Green Minimum order 4 set

Blue Minimum order 2 set

Yelow Minimum order Minimum order 2 set

Black 2 set