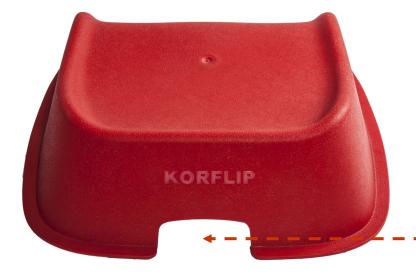

Since it contributes an almost 15 cm extra elevation, allowing to save this way the headrest of the seat that precedes it. Making possible this way that the shortest kids could have an ideal visibility.

Its ergonomic design especially designed and conceived for the infantile use, makes it extremely comfortable, made of injected PVC of high resistance that makes it very resistant and lasting. In addition, it is to extremely easy to clean and to maintain, remaining inalterable many years.

It lacks marked edges, since its rims and protrusions have been smoothed to contribute to a nice touch, with a light rugosity that prevents the sliding of the children. Therefore, besides being comfortable, it is safe, resistant and very easy to clean.

Besides, a handle has been ad<mark>ded</mark>
to its backside, which facilitates the
grip with only a hand. Therefore, even
the little ones will be able