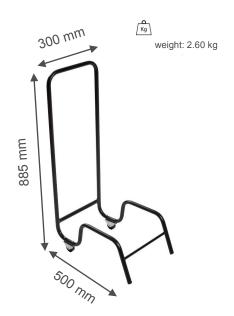

Korflip is provided in set with 36 seats piled up on a practical trolley with wheels, which facilitates so much the storage works, as well as the transport. Optimizing the piled up one in only one set, and being able to store up to 50 booster seats in only one trolley.

#### Set:

36 units: booster seats 1 unit: wheeled trolley 1 unit: cardboard box

Total weight: 29.40 kg